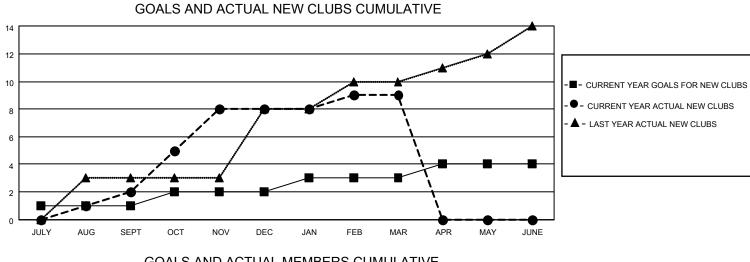

## LOCATION INDONESIA

District 307B2

Results as of: 3/31/2022

| Clubs                 |               |           |               | Members               |                        |                         |                                                    |
|-----------------------|---------------|-----------|---------------|-----------------------|------------------------|-------------------------|----------------------------------------------------|
| RESULTS FOR 2021-2022 |               |           |               | RESULTS FOR 2021-2022 |                        |                         |                                                    |
| QUARTER               | NEW CLUB GOAL | NEW CLUBS | DROPPED CLUBS | QUARTER MEME          | BER GROWTH NET<br>GOAL | MEMBER GROWTH<br>ACTUAL | DROPPED<br>MEMBERS ACTUAL<br>(including transfers) |
| JULY/AUG/SEPT         | 1             | 2         | 4             | JULY/AUG/SEPT         | 20                     | 164                     | 83                                                 |
| OCT/NOV/DEC           | 1             | 6         | 1             | OCT/NOV/DEC           | 50                     | 263                     | 179                                                |
| JAN/FEB/MAR           | 1             | 1         | 0             | JAN/FEB/MAR           | 30                     | 80                      | 24                                                 |
| APR/MAY/JUNE          | 1             | 0         | 0             | APR/MAY/JUNE          | 50                     | 0                       | 0                                                  |