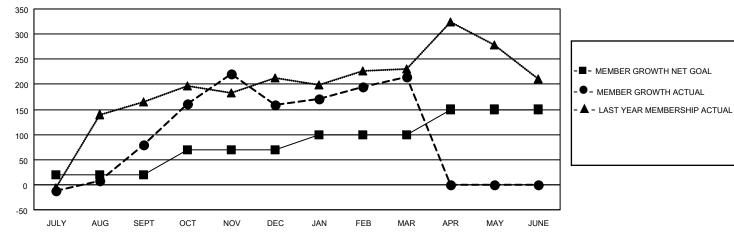

## LOCATION INDONESIA

District 307B2

Results as of: 3/31/2022

| Clubs                 |               |           |               | Members               |                        |                         |                                                    |
|-----------------------|---------------|-----------|---------------|-----------------------|------------------------|-------------------------|----------------------------------------------------|
| RESULTS FOR 2021-2022 |               |           |               | RESULTS FOR 2021-2022 |                        |                         |                                                    |
| QUARTER               | NEW CLUB GOAL | NEW CLUBS | DROPPED CLUBS | QUARTER MEME          | BER GROWTH NET<br>GOAL | MEMBER GROWTH<br>ACTUAL | DROPPED<br>MEMBERS ACTUAL<br>(including transfers) |
| JULY/AUG/SEPT         | 1             | 2         | 4             | JULY/AUG/SEPT         | 20                     | 164                     | 83                                                 |
| OCT/NOV/DEC           | 1             | 6         | 1             | OCT/NOV/DEC           | 50                     | 263                     | 179                                                |
| JAN/FEB/MAR           | 1             | 1         | 0             | JAN/FEB/MAR           | 30                     | 80                      | 24                                                 |
| APR/MAY/JUNE          | 1             | 0         | 0             | APR/MAY/JUNE          | 50                     | 0                       | 0                                                  |